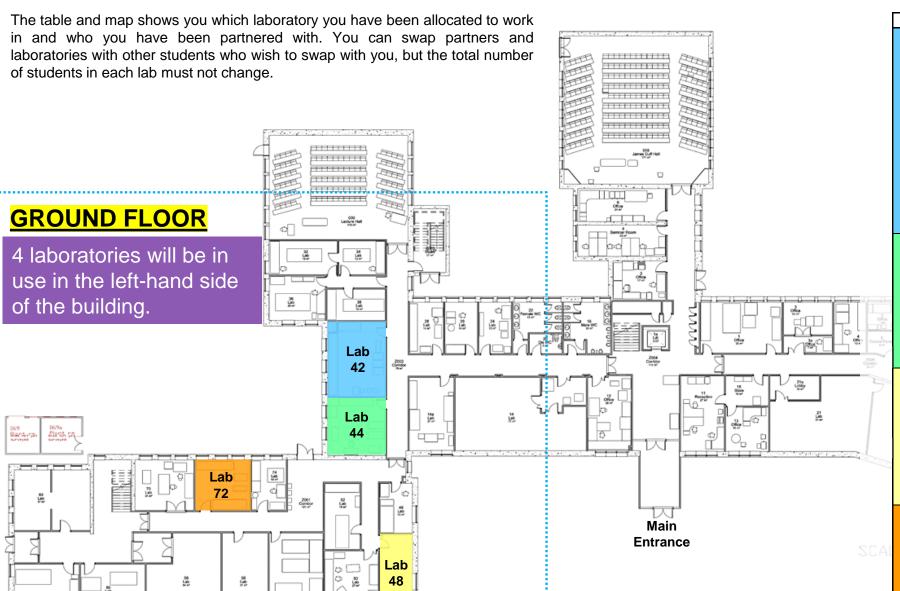

## CDT Practical Course 6<sup>th</sup> to 8<sup>th</sup> January 2025 Laboratory Allocations

| LABORATORY | NAME                |        |
|------------|---------------------|--------|
| Lab 42     | Armitage, Lucy      |        |
|            | Bader, Amro         | J      |
|            | Beggan, Sean        | 7      |
|            | Bundschuh, Noé      |        |
|            | Butterworth, Leon   |        |
|            | Christon, Conor     |        |
|            | Daniels, Freddie    |        |
|            | Edmunds, Ethan      |        |
|            | Reddy, Sanjana      |        |
| Lab 44     | Edwards, Charles    |        |
|            | Elliot, Ryan        |        |
|            | Hashemi, Bardia     |        |
|            | Kosimov, Dalir      |        |
|            | McCabe, Ruairi      |        |
|            | McGlothlen, Greg    |        |
| Lab 48     | Oxley, Matthew      |        |
|            | Pinto, Emir         | 100    |
|            | Robertson, Oliver   |        |
|            | Rolph, Brodie       |        |
|            | Saputil, Ryan       |        |
|            | Shih, Lin           | 7/1/18 |
| Lab 72     | Stuart Parry, Chris | 1      |
|            | Verheul, Elsa       |        |
|            | Warner, Matthew     |        |
|            | Watts, Felix        |        |